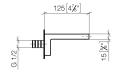

The mounting height from the top edge of the basin to the centre of the connection should be at least 125 mm. The front edge of the spout should be at least 20 mm in front of the back edge of the sink.

## SYMETRICS Wall-mounted basin spout without pop-up waste - Brushed Platinum

13 800 740 mm [inches]