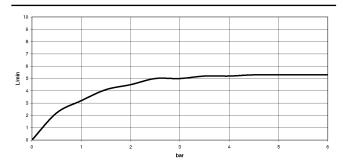

### SYMETRICS Wall-mounted basin spout without pop-up waste - Brushed Platinum

13 800 740



- fixed spout
- rectangular, air-enriched flow
- hole diameter 37 mm
- 1/2" connection
- plug-link mounting
- max. flow 5 l/min
- lead-free

The mounting height from the top edge of the basin to the centre of the connection should be at least 125 mm. The front edge of the spout should be at least 20 mm in front of the back edge of the sink.

For Touchfree control please order eSet Touchfree WITH or WITHOUT temperature adjustment

#### Recommended miscellaneous

Concealed wall elbow -

35 085 970 90



•max. recess depth 163 mm •min. recess depth 90 mm



## SYMETRICS Wall-mounted basin spout without pop-up waste - Brushed Platinum

13 800 740 mm [inches]





#### Flow rate chart



### Trajectory diagram







# SYMETRICS Wall-mounted basin spout without pop-up waste - Brushed Platinum

13 800 740



### Spare parts list

| No. | Item Number        | Name       | Quantity used | Delivery time |
|-----|--------------------|------------|---------------|---------------|
| 1   | 90 24 03 108 00 90 | nipple set | 1             | 2             |
| 2   | 90 31 11 004 00 90 | pin        | 1             | 2             |
| 3   | 90 29 03 067 00 90 | aerator    | 1             | 2             |