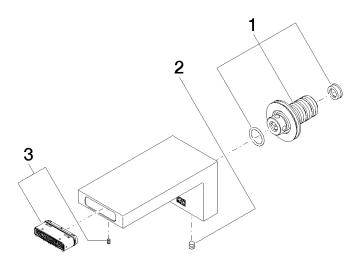

### Spare parts list

| No. | Item Number        | Name       | Quantity used | Delivery time |
|-----|--------------------|------------|---------------|---------------|
| 1   | 90 24 03 108 00 90 | nipple set | 1             | 2             |
| 2   | 90 31 11 004 00 90 | pin        | 1             | 2             |
| 3   | 90 29 03 067 00 90 | aerator    | 1             | 2             |