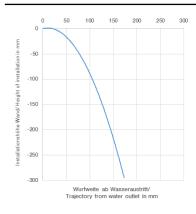

ICS Wall-mounted basin spout without pop-up waste - Brushed Platinum

13 800 740



- fixed spout
- rectangular, air-enriched flow
- hole diameter 37 mm
- 1/2" connection
- plug-link mounting
- max. flow 5 l/min
- lead-free

The mounting height from the top edge of the basin to the centre of the connection should be at least 125 mm. The front edge of the spout should be at least 20 mm in front of the back edge of the sink.

For Touchfree control please order eSet Touchfree WITH or WITHOUT temperature adjustment

#### Recommended miscellaneous

Concealed wall elbow -

35 085 970 90



•max. recess depth 163 mm •min. recess depth 90 mm



## SYMETRICS Wall-mounted basin spout without pop-up waste - Brushed Platinum

13 800 740 mm [inches]





#### Flow rate chart



### Trajectory diagram







# SYMETRICS Wall-mounted basin spout without pop-up waste - Brushed Platinum

13 800 740



### Spare parts list

| No. | Item Number        | Name       | Quantity used | Delivery time |
|-----|--------------------|------------|---------------|---------------|
| 1   | 90 24 03 108 00 90 | nipple set | 1             | 2             |
| 2   | 90 31 11 004 00 90 | pin        | 1             | 2             |
| 3   | 90 29 03 067 00 90 | aerator    | 1             | 2             |